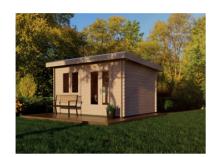

#### 3x3m Log cabin with pent roof

Ridge height 247 cm
Wall height 227 cm
Wall thickness 28 mm
Surface 9 m²
Product code WHS28P511
Roofing (optional) £ 274

£ 2662 Delivery and tax included\*