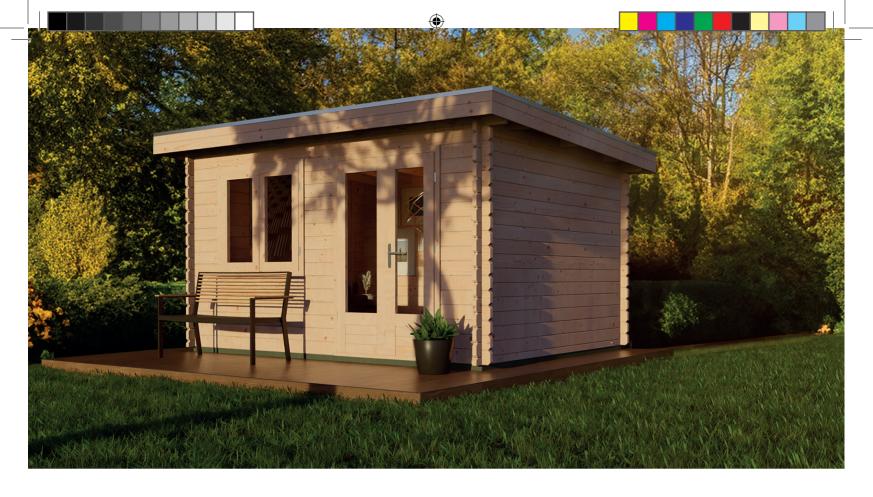

# Pent roof line

Check out our beautiful selection of wooden log cabins at Woodpro. We have over 40 years of experience in creating high-quality wooden structures. All log cabins are delivered as ready-to-assemble kits, ensuring you can easily create your ideal space.

Woodpro uses **first-class spruce**, sourced from northern countries. This high-quality, **kiln-dried wood** (14 – 16%) ensures durability and structural integrity. The cabins feature **robust 9 x 9 cm laminated posts** with **boiler pressure-impregnated bases** and a stylish pent roof that has a **300 mm overhang** and a subtle **3-degree angle**.

The spruce remains untreated, offering you the freedom to customize the finish according to your personal taste.

**EPDM roofing** is available as an optional add-on to further protect your log cabin.

Unlock great value with our **pent roof log cabins**. Choose from three standard sizes, each offering a **3-meter depth**. Want extra durability? Opt for EPDM roofing to keep your cabin protected year-round.