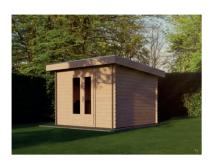

# Pent roof line

Check out our beautiful selection of wooden log cabins at Woodpro. We have over 40 years of experience in creating high-quality wooden structures. All log cabins are delivered as ready-to-assemble kits, ensuring you can easily create your ideal space.

Woodpro uses **first-class spruce**, sourced from northern countries. This high-quality, **kiln-dried wood** (14 – 16%) ensures durability and structural integrity. The cabins feature **robust 9 x 9 cm laminated posts** with **boiler pressure-impregnated bases** and a stylish pent roof that has a **300 mm overhang** and a subtle **3-degree angle**.

The spruce remains untreated, offering you the freedom to customize the finish according to your personal taste.

**EPDM roofing** is available as an optional add-on to further protect your log cabin.

Unlock great value with our **pent roof log cabins**. Choose from three standard sizes, each offering a **3-meter depth**. Want extra durability? Opt for EPDM roofing to keep your cabin protected year-round.