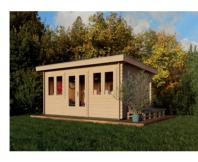

## 3x4m Log cabin with pent roof

Ridge height 249 cm
Wall height 229 cm
Wall thickness 44 mm
Surface 12 m²
Product code WHS28P512
Roofing (optional) £ 365

£ 3998 Delivery and tax included\*

### 3x4.5m Log cabin with pent roof

Ridge height 249 cm
Wall height 229 cm
Wall thickness 44 mm
Surface 13.5 m²
Product code WHS28P513
Roofing (optional) £ 410

£ 4646 Delivery and tax included\*