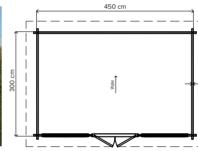

### 3x4.5m Log cabin with pent roof

Ridge height 249 cm
Wall height 229 cm
Wall thickness 44 mm
Surface 13.5 m²
Product code WHS28P513
Roofing (optional) £ 410

£ 4646 Delivery and tax included\*