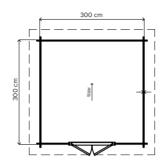

#### 3x3m Log cabin with pent roof

Ridge height 247 cm
Wall height 227 cm
Wall thickness 28 mm
Surface 9 m²
Product code WHS28P511
Roofing (optional) £ 274

£ 2662 Delivery and tax included\*