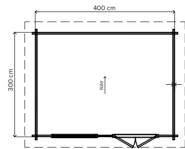

## 3x4m Log cabin with pent roof

Ridge height 249 cm
Wall height 229 cm
Wall thickness 44 mm
Surface 12 m²
Product code WHS28P512
Roofing (optional) £ 365

£ 3998 Delivery and tax included\*