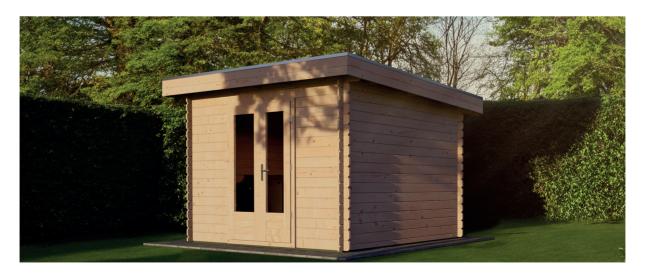

# Pent roof line

Check out our beautiful selection of wooden log cabins at Woodpro. We have over 40 years of experience in creating high-quality wooden structures. All log cabins are delivered as ready-to-assemble kits, ensuring you can easily create your ideal space.

Woodpro uses **first-class spruce**, sourced from northern countries. This high-quality, **kiln-dried wood** (14 – 16%) ensures durability and structural integrity. The cabins feature **robust 9 x 9 cm laminated posts** with **boiler pressure-impregnated bases** and a stylish pent roof that has a **300 mm overhang** and a subtle **3-degree angle**.