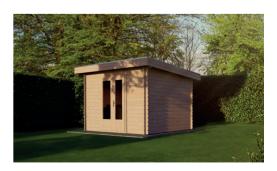

# Pent roof line

Check out our beautiful selection of wooden log cabins at Woodpro. We have over 40 years of experience in creating high-quality wooden structures. All log cabins are delivered as ready-to-assemble kits, ensuring you can easily create your ideal space.

Woodpro uses **first-class spruce**, sourced from northern countries. This high-quality, **kiln-dried wood** (14 – 16%) ensures durability and structural integrity. The cabins feature **robust 9 x 9 cm laminated posts** with **boiler pressure-impregnated bases** and a stylish pent roof that has a **300 mm overhang** and a subtle **3-degree angle**.

The spruce remains untreated, offering you the freedom to customize the finish according to your personal taste.

**EPDM roofing** is available as an optional add-on to further protect your log cabin.

Unlock great value with our **pent roof log cabins**. Choose from three standard sizes, each offering a **3-meter depth**. Want extra durability? Opt for EPDM roofing to keep your cabin protected year-round.