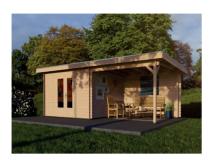

The spruce remains untreated, offering you the freedom to customize the finish according to your personal taste.

**EPDM roofing** is available as an optional add-on to further protect your log cabin.

Unlock great value with our **pent roof log cabins**, complete with a stylish **canopy**. Choose from three standard sizes, each offering a **3-meter depth**. Want extra durability? Opt for EPDM roofing to keep your cabin protected year-round. All models can also be delivered in a mirrored layout.

#### 3x7m Log cabin with canopy (4x3m)

 $\begin{array}{lll} \mbox{Ridge height} & 247 \mbox{ cm} \\ \mbox{Wall height} & 227 \mbox{ cm} \\ \mbox{Wall thickness} & 28 \mbox{ mm} \\ \mbox{Surface} & 21 \mbox{ m}^2 \\ \end{array}$ 

Product code WHS28P515 (Left/Right)

Roofing (optional) £ 638

£ 4167 Delivery and tax included\*