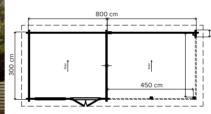

#### 3x7.5m Log cabin with canopy (4.5x3m)

Ridge height 249 cm
Wall height 229 cm
Wall thickness 44 mm
Surface 24 m²

Product code WHS28P516 (Left/Right)

Roofing (optional) £ 729

£ 5194 Delivery and tax included\*