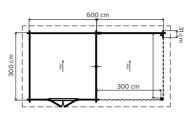

### 3x6m Log cabin with canopy (3x3m)

Ridge height 247 cm
Wall height 227 cm
Wall thickness 28 mm
Surface 18 m²

Product code WHS28P514 (Left/Right)

Roofing (optional) £ 547

£ 3557 Delivery and tax included\*