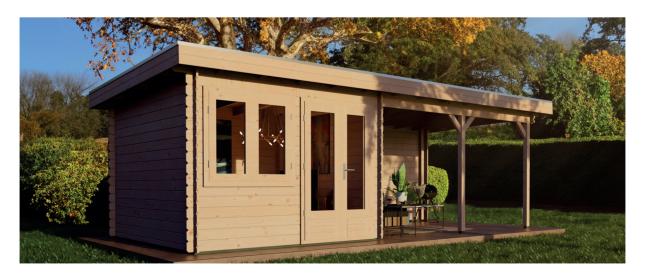

# Pent roof with canopy line

Check out our beautiful selection of wooden log cabins at Woodpro. We have over 40 years of experience in creating high-quality wooden structures. All log cabins are delivered as ready-to-assemble kits, ensuring you can easily create your ideal space.

Woodpro uses **first-class spruce**, sourced from northern countries. This high-quality, **kiln-dried wood** (14 – 16%) ensures durability and structural integrity. The cabins feature **robust 9 x 9 cm laminated posts** with **boiler pressure-impregnated bases** and a stylish pent roof that has a **300 mm overhang** and a subtle **3-degree angle**.

The spruce remains untreated, offering you the freedom to customize the finish according to your personal taste.

**EPDM roofing** is available as an optional add-on to further protect your log cabin.

Unlock great value with our **pent roof log cabins**, complete with a stylish **canopy**. Choose from three standard sizes, each offering a **3-meter depth**. Want extra durability? Opt for EPDM roofing to keep your cabin protected year-round. All models can also be delivered in a mirrored layout.

### 3x6m Log cabin with canopy (3x3m)

Ridge height 247 cm
Wall height 227 cm
Wall thickness 28 mm
Surface 18 m²

Product code WHS28P514 (Left/Right)

Roofing (optional) £ 547

£ 3557 Delivery and tax included\*