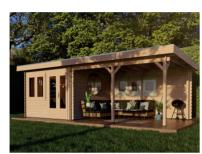

The spruce remains untreated, offering you the freedom to customize the finish according to your personal taste.

**EPDM roofing** is available as an optional add-on to further protect your log cabin.

Unlock great value with our **pent roof log cabins**, complete with a stylish **canopy**. Choose from three standard sizes, each offering a **3-meter depth**. Want extra durability? Opt for EPDM roofing to keep your cabin protected year-round. All models can also be delivered in a mirrored layout.

#### 3x7m Log cabin with canopy (4x3m)

 $\begin{array}{lll} \mbox{Ridge height} & 247 \mbox{ cm} \\ \mbox{Wall height} & 227 \mbox{ cm} \\ \mbox{Wall thickness} & 28 \mbox{ mm} \\ \mbox{Surface} & 21 \mbox{ m}^2 \\ \end{array}$ 