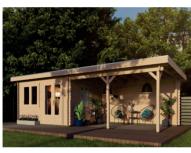

The spruce remains untreated, offering you the freedom to customize the finish according to your personal taste.

**EPDM roofing** is available as an optional add-on to further protect your log cabin.

Unlock great value with our **pent roof log cabins**, complete with a stylish **canopy**. Choose from three standard sizes, each offering a **3-meter depth**. Want extra durability? Opt for EPDM roofing to keep your cabin protected year-round. All models can also be delivered in a mirrored layout.

#### 3x7.5m Log cabin with canopy (4.5x3m)

Ridge height 249 cm
Wall height 229 cm
Wall thickness 44 mm
Surface 24 m²

Product code WHS28P516 (Left/Right)

Roofing (optional) £ 729

£ 5194 Delivery and tax included\*