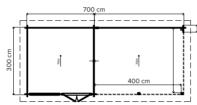

#### 3x7m Log cabin with canopy (4x3m)

 $\begin{array}{lll} \mbox{Ridge height} & 247 \mbox{ cm} \\ \mbox{Wall height} & 227 \mbox{ cm} \\ \mbox{Wall thickness} & 28 \mbox{ mm} \\ \mbox{Surface} & 21 \mbox{ m}^2 \\ \end{array}$ 

Product code WHS28P515 (Left/Right)

Roofing (optional) £ 638

£ 4167 Delivery and tax included\*