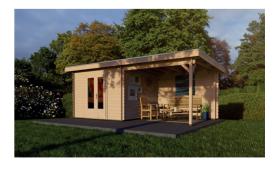

The spruce remains untreated, offering you the freedom to customize the finish according to your personal taste.

**EPDM roofing** is available as an optional add-on to further protect your log cabin.

Unlock great value with our **pent roof log cabins**, complete with a stylish **canopy**. Choose from three standard sizes, each offering a **3-meter depth**. Want extra durability? Opt for EPDM roofing to keep your cabin protected year-round. All models can also be delivered in a mirrored layout.

### 3x6m Log cabin with canopy (3x3m)

Ridge height 247 cm
Wall height 227 cm
Wall thickness 28 mm
Surface 18 m²

Product code WHS28P514 (Left/Right)

Roofing (optional) £ 547

£ 3557 Delivery and tax included\*