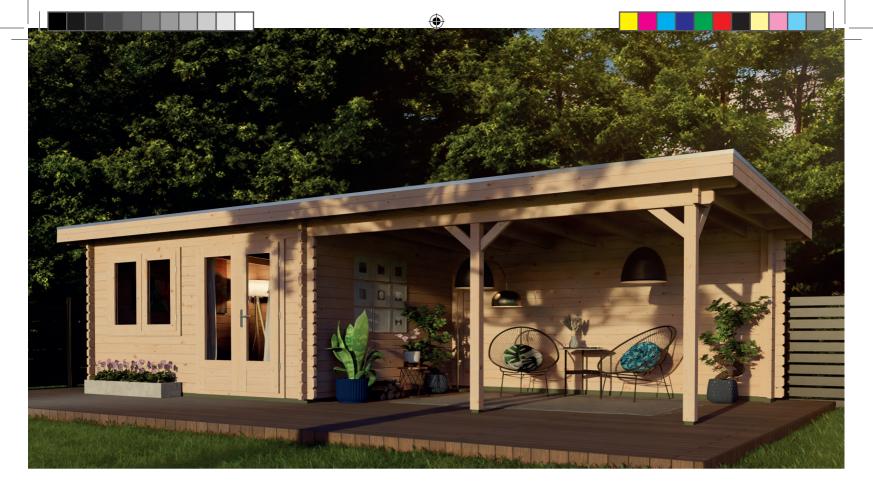

# Pent roof with canopy line

Check out our beautiful selection of wooden log cabins at Woodpro. We have over 40 years of experience in creating high-quality wooden structures. All log cabins are delivered as ready-to-assemble kits, ensuring you can easily create your ideal space.

Woodpro uses **first-class spruce**, sourced from northern countries. This high-quality, **kiln-dried wood** (14 – 16%) ensures durability and structural integrity. The cabins feature **robust 9 x 9 cm laminated posts** with **boiler pressure-impregnated bases** and a stylish pent roof that has a **300 mm overhang** and a subtle **3-degree angle**.

The spruce remains untreated, offering you the freedom to customize the finish according to your personal taste.

**EPDM roofing** is available as an optional add-on to further protect your log cabin.

Unlock great value with our **pent roof log cabins**, complete with a stylish **canopy**. Choose from three standard sizes, each offering a **3-meter depth**. Want extra durability? Opt for EPDM roofing to keep your cabin protected year-round. All models can also be delivered in a mirrored layout.

### 3x6m Log cabin with canopy (3x3m)

Ridge height 247 cm
Wall height 227 cm
Wall thickness 28 mm
Surface 18 m²

Product code WHS28P514 (Left/Right)

Roofing (optional) £ 547

£ 3557 Delivery and tax included\*

#### 3x7m Log cabin with canopy (4x3m)

 $\begin{array}{lll} \mbox{Ridge height} & 247 \mbox{ cm} \\ \mbox{Wall height} & 227 \mbox{ cm} \\ \mbox{Wall thickness} & 28 \mbox{ mm} \\ \mbox{Surface} & 21 \mbox{ m}^2 \\ \end{array}$ 

#### 3x7.5m Log cabin with canopy (4.5x3m)

Ridge height 249 cm
Wall height 229 cm
Wall thickness 44 mm
Surface 24 m²

Product code WHS28P516 (Left/Right)

Roofing (optional) £ 729

£ 5194 Delivery and tax included\*